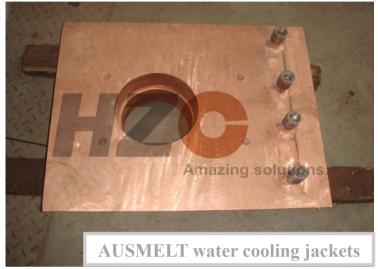

Copper water cooling jackets: copper chute, slag tap jackets, copper flue etc. cooling elements for metallurgy furnace(AUSMELT, ISAsmelt, Flash furnace, KIVCET, Flash converting furnace, Rich oxygen side-blown and top-blown furnace, Lead & zinc smelting furnace etc.) HZC jackets are produced by forging and machining process. The working life is five to six times longer than by casting process.