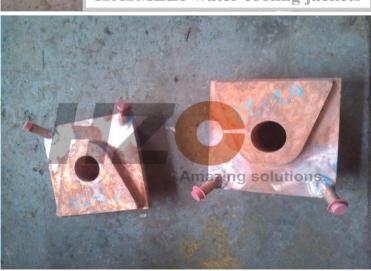

Copper water cooling jackets: copper chute, slag tap jackets, copper flue etc. cooling elements for metallurgy furnace(AUSMELT, ISAsmelt, Flash furnace, KIVCET, Flash converting furnace, Rich oxygen side-blown and top-blown furnace, Lead & zinc smelting furnace etc.) HZC jackets are produced by forging and machining process. The working life is five to six times longer than by casting process.

Lead & zinc smelting furnace jackets