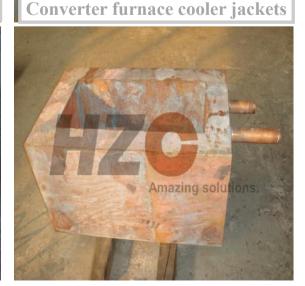

Copper water cooling jackets: copper chute, slag tap jackets, copper flue etc. cooling elements for metallurgy furnace(AUSMELT, ISAsmelt, Flash furnace, KIVCET, Flash converting furnace, Rich oxygen side-blown and top-blown furnace, Lead & zinc smelting furnace etc.) HZC jackets are produced by forging and machining process. The working life is five to six times longer than by casting process.

Lead & zinc smelting furnace jackets