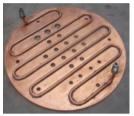

Copper water cooling jackets: copper chute, slag tap jackets, copper flue etc. cooling elements for metallurgy furnace(AUSMELT, ISAsmelt, Flash furnace, KIVCET, Flash converting furnace, Rich oxygen side-blown and top-blown furnace, Lead & zinc smelting furnace etc.) HZC jackets are produced by forging and machining process. The working life is five to six times longer than by casting process.