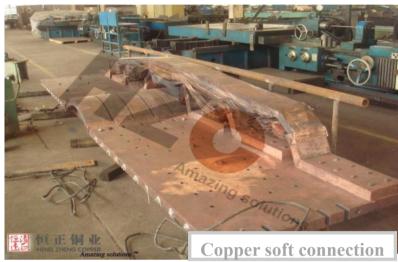

Copper water cooling jackets: copper chute, slag tap jackets, copper flue etc. cooling elements for metallurgy furnace(AUSMELT, ISAsmelt, Flash furnace, KIVCET, Flash converting furnace, Rich oxygen side-blown and top-blown furnace, Lead & zinc smelting furnace etc.) HZC jackets are produced by forging and machining process. The working life is five to six times longer than by casting process.

www. copper-manufacture.com

Raw Materials | Machining Factory | Professional Design | Project contracting | Strict Quality Control | Transportation

Copper water cooling jackets: copper chute, slag tap jackets, copper flue etc. cooling elements for metallurgy furnace(AUSMELT, ISAsmelt, Flash furnace, KIVCET, Flash converting furnace, Rich oxygen side-blown and top-blown furnace, Lead & zinc smelting furnace etc.) HZC jackets are produced by forging and machining process. The working life is five to six times longer than by casting process.