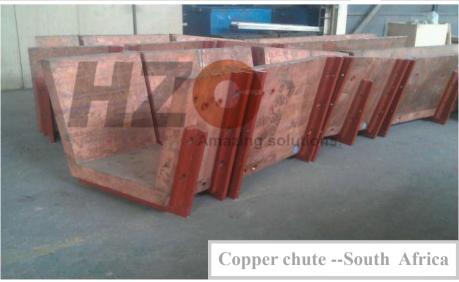

Copper water cooling jackets: copper chute, slag tap jackets, copper flue etc. cooling elements for metallurgy furnace(AUSMELT, ISAsmelt, Flash furnace, KIVCET, Flash converting furnace, Rich oxygen side-blown and top-blown furnace, Lead & zinc smelting furnace etc.) HZC jackets are produced by forging and machining process. The working life is five to six times longer than by casting process.

www. copper-manufacture.com

Raw Materials | Machining Factory | Professional Design | Project contracting | Strict Quality Control | Transportation

Copper water cooling jackets: copper chute, slag tap jackets, copper flue etc. cooling elements for metallurgy furnace(AUSMELT, ISAsmelt, Flash furnace, KIVCET, Flash converting furnace, Rich oxygen side-blown and top-blown furnace, Lead & zinc smelting furnace etc.) HZC jackets are produced by forging and machining process. The working life is five to six times longer than by casting process.