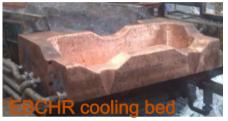

Copper water cooling jackets: copper chute, slag tap jackets, copper flue etc. cooling elements for metallurgy furnace(AUSMELT, ISAsmelt, Flash furnace, KIVCET, Flash converting furnace, Rich oxygen side-blown and top-blown furnace, Lead & zinc smelting furnace etc.) HZC jackets are produced by forging and machining process. The working life is five to six times longer than by casting process.

Lead & zinc smelting furnace jackets