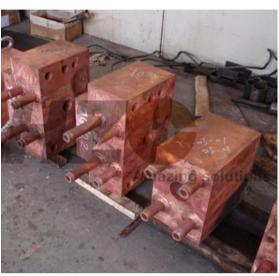

Copper water cooling jackets: copper chute, slag tap jackets, copper flue etc. cooling elements for metallurgy furnace(AUSMELT, ISAsmelt, Flash furnace, KIVCET, Flash converting furnace, Rich oxygen side-blown and top-blown furnace, Lead & zinc smelting furnace etc.) HZC jackets are produced by forging and machining process. The working life is five to six times longer than by casting process.