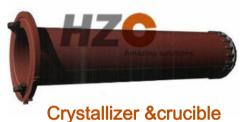

Copper water cooling jackets: copper chute, slag tap jackets, copper flue etc. cooling elements for metallurgy furnace(AUSMELT, ISAsmelt, Flash furnace, KIVCET, Flash converting furnace, Rich oxygen side-blown and top-blown furnace, Lead & zinc smelting furnace etc.) HZC jackets are produced by forging and machining process. The working life is five to six times longer than by casting process.