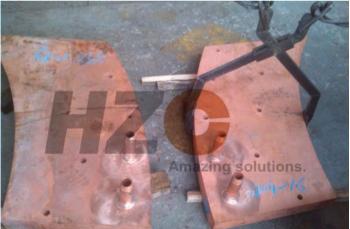

g furnace, Rich oxygen side-blown and top-blown furnace, Lead & zinc smelting furnace etc.) HZC jackets are produced by forging and machining process. The working life is five to six times longer than by casting process.













www. copper-manufacture.com















Raw Materials | Machining Factory | Professional Design | Project contracting | Strict Quality Control | Transportation

Copper water cooling jackets: copper chute, slag tap jackets, copper flue etc. cooling elements for metallurgy furnace(AUSMELT, ISAsmelt, Flash furnace, KIVCET, Flash converting furnace, Rich oxygen side-blown and top-blown furnace, Lead & zinc smelting furnace etc.) HZC jackets are produced by forging and machining process. The working life is five to six times longer than by casting process.











Lead & zinc smelting furnace jackets