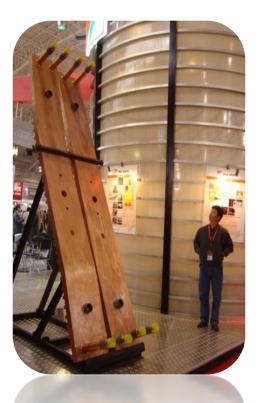

Copper water cooling jackets: copper chute, slag tap jackets, copper flue etc. cooling elements for metallurgy furnace(AUSMELT, ISAsmelt, Flash furnace, KIVCET, Flash converting furnace, Rich oxygen side-blown and top-blown furnace, Lead & zinc smelting furnace etc.) HZC jackets are produced by forging and machining process. The working life is five to six times longer than by casting process.

Lead & zinc smelting furnace jackets