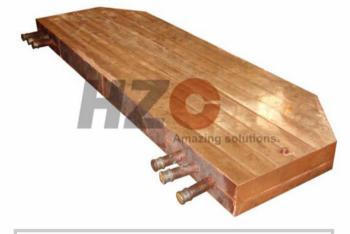

Copper water cooling jackets: copper chute, slag tap jackets, copper flue etc. cooling elements for metallurgy furnace(AUSMELT, ISAsmelt, Flash furnace, KIVCET, Flash converting furnace, Rich oxygen side-blown and top-blown furnace, Lead & zinc smelting furnace etc.) HZC jackets are produced by forging and machining process. The working life is five to six times longer than by casting process.

www. copper-manufacture.com

Raw Materials | Machining Factory | Professional Design | Project contracting | Strict Quality Control | Transportation

Copper water cooling jackets: copper chute, slag tap jackets, copper flue etc. cooling elements for metallurgy furnace(AUSMELT, ISAsmelt, Flash furnace, KIVCET, Flash converting furnace, Rich oxygen side-blown and top-blown furnace, Lead & zinc smelting furnace etc.) HZC jackets are produced by forging and machining process. The working life is five to six times longer than by casting process.