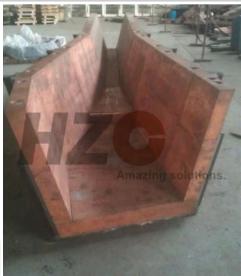

Copper water cooling jackets: copper chute, slag tap jackets, copper flue etc. cooling elements for metallurgy furnace(AUSMELT, ISAsmelt, Flash furnace, KIVCET, Flash converting furnace, Rich oxygen side-blown and top-blown furnace, Lead & zinc smelting furnace etc.) HZC jackets are produced by forging and machining process. The working life is five to six times longer than by casting process.

www. copper-manufacture.com

Raw Materials | Machining Factory | Professional Design | Project contracting | Strict Quality Control | Transportation

Copper water cooling jackets: copper chute, slag tap jackets, copper flue etc. cooling elements for metallurgy furnace(AUSMELT, ISAsmelt, Flash furnace, KIVCET, Flash converting furnace, Rich oxygen side-blown and top-blown furnace, Lead & zinc smelting furnace etc.) HZC jackets are produced by forging and machining process. The working life is five to six times longer than by casting process.