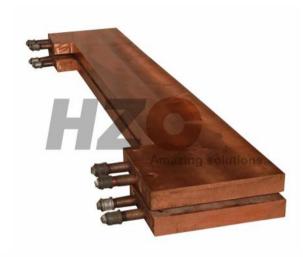

Copper water cooling jackets: copper chute, slag tap jackets, copper flue etc. cooling elements for metallurgy furnace(AUSMELT, ISAsmelt, Flash furnace, KIVCET, Flash converting furnace, Rich oxygen side-blown and top-blown furnace, Lead & zinc smelting furnace etc.) HZC jackets are produced by forging and machining process. The working life is five to six times longer than by casting process.

www. copper-manufacture.com

Raw Materials | Machining Factory | Professional Design | Project contracting | Strict Quality Control | Transportation

Copper water cooling jackets: copper chute, slag tap jackets, copper flue etc. cooling elements for metallurgy furnace(AUSMELT, ISAsmelt, Flash furnace, KIVCET, Flash converting furnace, Rich oxygen side-blown and top-blown furnace, Lead & zinc smelting furnace etc.) HZC jackets are produced by forging and machining process. The working life is five to six times longer than by casting process.