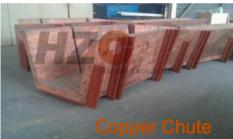

Copper water cooling jackets: copper chute, slag tap jackets, copper flue etc. cooling elements for metallurgy furnace(AUSMELT, ISAsmelt, Flash furnace, KIVCET, Flash converting furnace, Rich oxygen side-blown and top-blown furnace, Lead & zinc smelting furnace etc.) HZC jackets are produced by forging and machining process. The working life is five to six times longer than by casting process.