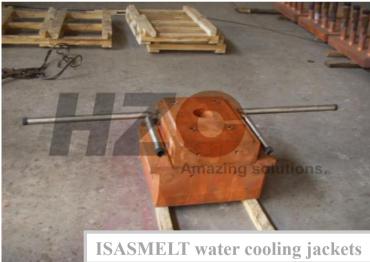

Copper water cooling jackets: copper chute, slag tap jackets, copper flue etc. cooling elements for metallurgy furnace(AUSMELT, ISAsmelt, Flash furnace, KIVCET, Flash converting furnace, Rich oxygen side-blown and top-blown furnace, Lead & zinc smelting furnace etc.) HZC jackets are produced by forging and machining process. The working life is five to six times longer than by casting process.