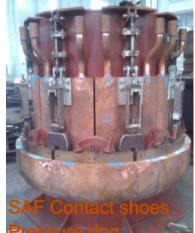

Copper water cooling jackets: copper chute, slag tap jackets, copper flue etc. cooling elements for metallurgy furnace(AUSMELT, ISAsmelt, Flash furnace, KIVCET, Flash converting furnace, Rich oxygen side-blown and top-blown furnace, Lead & zinc smelting furnace etc.) HZC jackets are produced by forging and machining process. The working life is five to six times longer than by casting process.

Lead & zinc smelting furnace jackets