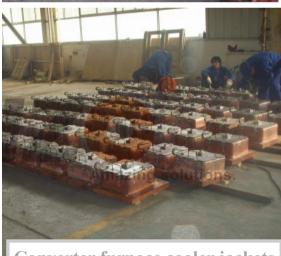

Copper water cooling jackets: copper chute, slag tap jackets, copper flue etc. cooling elements for metallurgy furnace(AUSMELT, ISAsmelt, Flash furnace, KIVCET, Flash converting furnace, Rich oxygen side-blown and top-blown furnace, Lead & zinc smelting furnace etc.) HZC jackets are produced by forging and machining process. The working life is five to six times longer than by casting process.